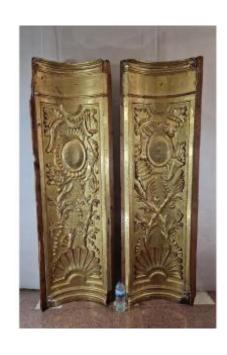

## Important Pair Of 18th Century Italian Carved Wooden Concave Elements

9 000 EUR

Period: 18th century
Condition: Bon état
Material: Gilted wood

Width: 72 cm Height: 227 cm

https://www.proantic.com/en/1473347-important-pair-of-18th-century-italian-carved-wooden-concave-elements.html

## Description

Very Beautiful Pair of Italian Carved Wooden Elements (Pine), Gilded with Gold Leaf, Featuring Relief Decoration of Volutes, Panels, Intertwined Flower Branches, and a Fan Motif Background. Italy, 18th Century.

Condition: In good overall condition, with some

small cracks.

Dimensions:

Width: 72 cm Height: 227 cm Dealer

worldstyle antiguidades LDa

Antique dealer

Tel: +351 214063654 /+351 214064027

Mobile: 00351934867785