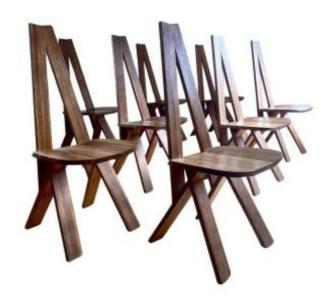

# Pierre Chapo Set Of 8 S45 Chairs In Solid Elm 1970

## Description

Series of elm chairs by Pierre Chapo model S45 called "Chlacc". After being inspired by designers like Perriand, Pierre Chapo developed traditional and contemporary wood techniques as with this very sophisticated model which gives the chair the appearance of a cathedral structure. The lot includes 8 chairs, these are editions from the 70s with a very beautiful patina in French elm. H 105 cm x W 43 cm x D 56 cm

### 9 000 EUR

Signature: Pierre Chapo

Period: 20th century

Condition: Très bon état

Material : Solid wood

Width: 43

Height: 105

Depth: 56