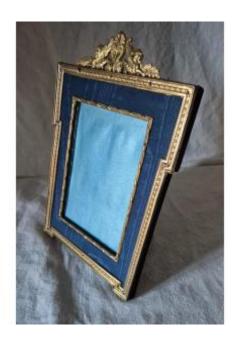

## Empire Style Photo Frame, Late 19th Century, Gilt Bronze And Blue Moire Mat

250 EUR

Period: 19th century

Condition: Très bon état

Material: Bronze

Width: 17 cm

Height: 25 cm

## Description

Its shape is rather original with its protruding angles in the upper part. It is dominated by an empire decoration composed of sphinxes surrounding a central palm leaf. Its edge is composed of a golden circle of rays of hearts while the circle of the view offers a decoration of ribboned gadroons and the past everywhere is in royal blue moire. The back is in black cardboard, late 19th century. Dimensions for the photo 10x14 cm