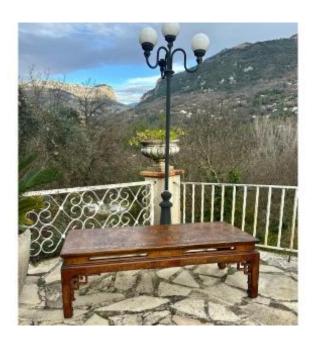

#### Description

Japanese coffee table in carved and lacquered solid wood. Decorated with a dragon, stylized bird and polychrome floral scrolls. Around 1900. Its top rests on a sculpted belt, molded and openwork on all sides. The whole is in beautiful original condition, some slight traces of time, visible, inherent to its time. It is a coffee table of beautiful craftsmanship, atypical and very decorative. Delivery possible with insurance included anywhere in France for an amount of EUR60. Do not hesitate to contact me for more information, and add us to your favorites to follow our latest news! In the event of withdrawal, we inform our kind customers that the return costs remain the responsibility of the customer.

### 300 EUR

Period : 20th century Condition : Bon état Material : Solid wood Length : 116 cm Height : 38 cm Depth : 50 cm

https://www.proantic.com/en/1474479-japanese-style-coffee-t able-in-carved-lacquered-wood-circa-1900.html