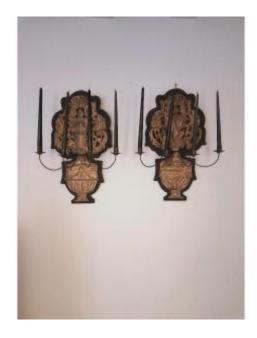

## Description

Pair of embossed brass sconces decorated in the lower part with a flowered basket and in the upper part with foliage and arabesque, each with four light arms. They are mounted on a wooden frame with a scalloped shape. Work from the 19th century

#### 350 EUR

Period : 19th century Condition : Bon état

Material : Brass

Width: 31,5 Height: 60

Depth: 2

https://www.proantic.com/en/1474546-pair-of-19th-century-brass-wall-lights.html