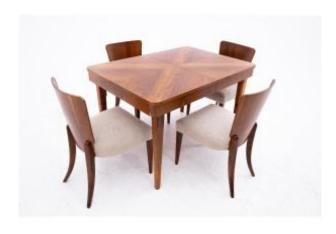

## Art Deco Dining Room Set Designed By J. Halabala, Czechoslovakia, 1930s.

3 400 EUR

Period: 20th century

Condition: Très bon état

Material: Wallnut

Width: 120 cm

Height: 76 cm

Depth: 85 cm

## Description

Art Deco dining set designed by J. Halabala, Czechoslovakia, 1930s. Very good condition, after professional renovation and replacement of the upholstery with new ones. Dimensions: table: height 76 cm / length 120 cm / length unfolded 170 cm / depth 85 cm chairs: height 81 cm seat height 44 cm width 46 cm depth 56 cm