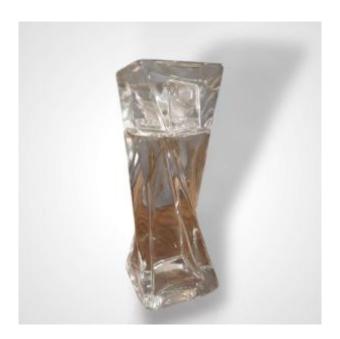

# Baccarat - Lancôme, "magic" Perfume Bottle, 20th Century

#### Description

In crystal, twisted shape.

Model created by Georges Delhomme who was inspired by the silhouette of a Japanese woman draped in a kimono.

The application of the perfume is done thanks to the cabochon which can contain a few drops of the perfume.

Signed on the back. A chip on the interior cabochon. Good condition. 1950s.

Dimensions: H: 14 cm 5.5 x 5.5 cm.