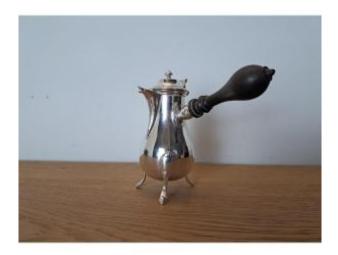

## Selfish Coffee Pot/jug In Solid Silver, 19th Century.

### Description

Lovely selfish coffee pot or jug, In solid silver, Minerva hallmark 1st title, In very good condition, The shape is inspired by 18th century models, Blackened wooden handle, tripod base The spout with fluted decoration, The lid is decorated with a frieze of palmettes, Goldsmith's hallmark to identify, Weight: 188 gr, Dimensions: Height: 12.6 cm, Length with the handle: 15 cm, Width 7 cm.