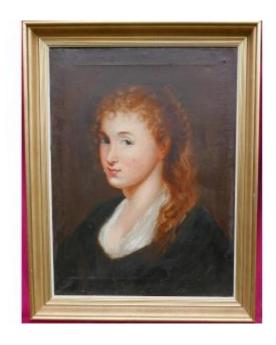

## Portrait Of A Woman After Rubens French School Of The 18th Century Oil/canvas

280 EUR

Signature : d'après Rubens

Period: 19th century
Condition: Bon état
Material: Oil painting

## Description

Portrait of a Woman after Rubens French School of the 18th century Oil/Canvas

Portrait of a young woman with red hair.

After Peter Paul Rubens.

French School of the 19th century.

Oil on canvas.

Some retouching.

Gilded frame 20th century.

Frame dimensions: 68 x 52 cm Chassis dimensions: 60 x 45 cm

Shipping France: 20 euros Shipping EEC: 30 euros Shipping Eastern Europe, Greece, ...: 50

euros

Shipping USA, Canada, Middle East: 110 euros