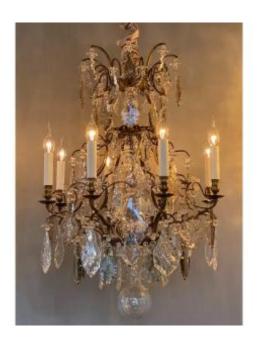

### Description

Very elegant 8-light Rococo style chandelier. The chandelier is richly decorated with beautiful cut crystal pendants, flower rosettes and stars. Some of the crystals are soft colored.

The central stem is covered with decorative vases.

A large faceted ball hangs from the bottom of the chandelier.

Place of Origin - Northern Europe Period - Early 20th Century