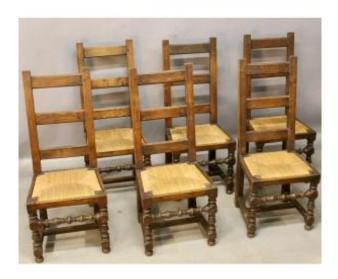

## Set Of 6 High-backed Straw Chairs

450 EUR

Period: 20th century

Condition : Bon état

Length: 47

Height: 108

Depth: 39

https://www.proantic.com/en/1476382-set-of-6-high-backed-st

## Description

Set of 6 high-backed dining chairs from the 1950s. The chairs have a heavy oak frame and a real straw seat. In addition, the seat is removable (see photo). They rest on 2 straight legs at the back and 2 turned legs joined in spacers at the front. Very good stability They are in good condition and have only minor traces of use and age. Total height: 108 CM Seat height: 44 cm Length 47 cm Depth: 39 cm