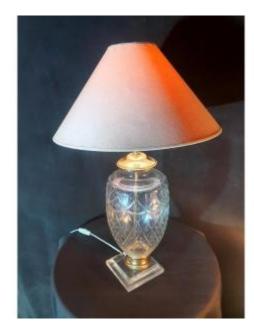

## Vintage Crystal Egg Lamp, Hollywood Regency.

## Description

Large cut and worked crystal lamp from the mid-20th century, 50s and 60s. Very pretty large lamp, height of the lampshade 72 cm, in excellent condition resting on a base in gilded brass with fine gold and a base in transparent lucite in excellent condition. Very soft light magnifying the wheel work of the body of the lamp. Beautiful piece of decoration majestic by its presence. Possibility of sending in France and around the world by secure and insured package with order tracking or by professional carrier. Invoice and certificate provided.

## 390 EUR

Signature: Hollywood Regency

Period: 20th century

Condition : Parfait état

Material: Crystal

Width: 15 par 15 base.

Diameter: 20

Height: 54 corps de lampe.