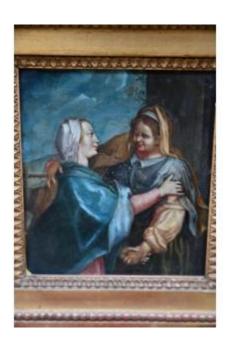

## Copper XVII, The Embrace Between Two Women

790 EUR

Period: 17th century Condition: Bon état

Material: Copper

Width: 26 Height: 28

https://www.proantic.com/en/1476882-copper-xvii-the-embrac e-between-two-women.html

## Description

Oil on copper representing an embrace between two women, work from the 17th century from the Louis XIV period, the work on copper is in "good" condition, it is presented in a wooden and gilded stucco frame from the 19th century. The copper measures 13.5 by 15