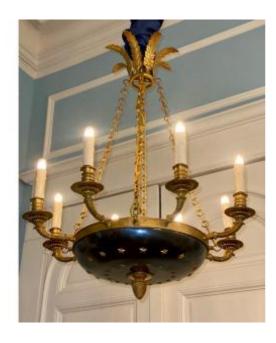

## Description

A gilt bronze Empire style chandelier. The dome-shaped central part is steel blue, decorated with two circles of gilded stars -- evoking the heavens and the night by analogy with the object's function -- and a pinecone finial. Its eight arms take the form of coiled acanthus leaves. The ceiling rose is decorated with seven large acanthus leaves to which the four chains are attached.