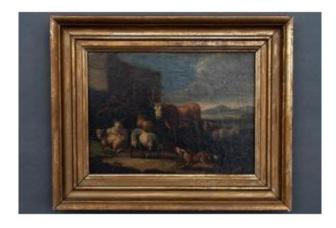

## Oil On Canvas 18th Century Scene Of Animals And Shepherd Gilded Frame

#### Description

This oil on canvas represents a sleeping shepherd, a dog, a sheep. The technique is excellent. For the condition, note some cracks in places. Sold uncleaned, unrestored. For the condition, please detail the photos. Dimensions: Frame Height: 33 cm Width: 40.8 cm Depth: 4 cm Painting Height: 21.2 cm Width: 29 cm B3050