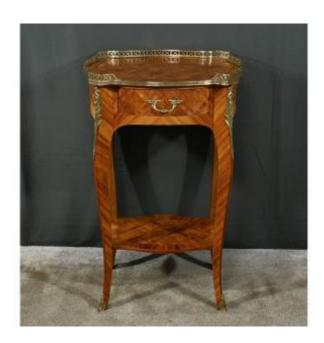

## Description

This elegant small mid-20th century rosewood marquetry coffee table is a true gem of craftsmanship. It opens with a belt drawer, decorated with a bronze handle with scroll patterns, adding a touch of sophistication and refinement. The table top has projections and is partially highlighted by a finely worked brass gallery, accentuating its decorative and precious character. The curved legs of the table are decorated with bronze falls and sabots. This base is secured by a spacer tablet, offering both additional functionality and a balanced aesthetic. This table is a fine example of mid-20th century craftsmanship, which combines both the elegance of the design and the richness of the materials used. \*\*\*\*\*\* Period: Mid-20th century Excellent condition. Varnished finish Delivery