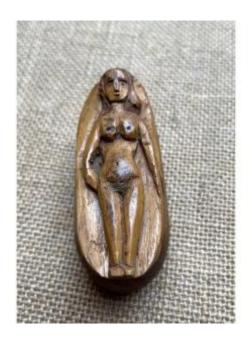

## Description

Small carved wooden snuffbox with a lid topped with a reclining naked female body. Single-piece beech receptacle, the single-piece lid in very hard fruitwood. Folk art and curiosities, mid-20th century work. Erotic: the pubis is made of real hair.

Good condition, slight difference in patina between the box and its lid, original. The woman's left arm follows a small slit in the edge of the lid. (see photos)

Dimensions: 7.2 cm long x 4.3 cm high x 3.4 cm wide