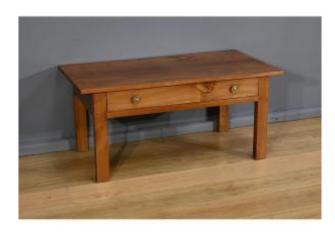

### Description

Charming coffee table in solid cherry wood, formerly higher, with a top made of well-joined cherry boards. The belt has a long drawer on the front, fitted with two brass buttons in a bowl. The whole rests on straight square legs. This timeless and authentic coffee table will seduce you with its warm color and the quality of its wood species.

\*\*\*\*\*\*\*\* Period: 2nd half of the 19th century Excellent condition. Restoration by our cabinetmaker craftsmen Finish: waxed Delivery on estimate in France and internationally Dimensions: Length: 105 cm Width: 58 cm