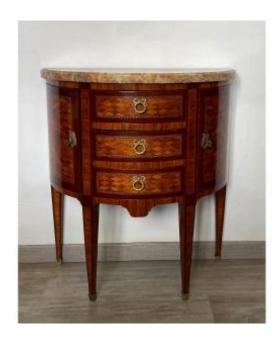

## Description

Louis XVI style half-moon chest of drawers in rosewood marquetry with geometric decoration. It rests on four inlaid spindle legs, brass sabots at the bottom of the legs. It opens with three drawers on the front and a door on each side which reveals a shelf. Pull handles and lock entries in gilded bronze, it has its two keys. Top in beige marble veined purple and orange. French polish.