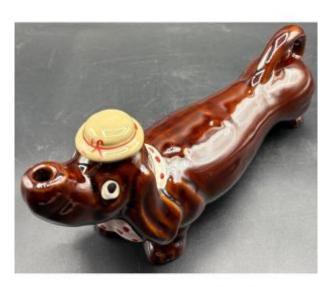

## 1960s Vallauris Painted Enameled Ceramic Bottle

## Description

A funny bottle... In the shape of a dachshund... With a great face...! In enameled terracotta... With lots of painted details... In very good condition, tiny scratches from use... And a tiny chip as big as a crumb... I nside the neck... The stopper has its original cork... For info a model that I did not know... Origin VALLAURIS - FRENCH... From the 1960s... Weight ... 349 gr