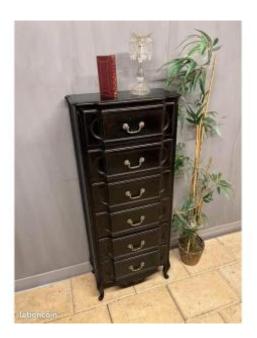

## Regency Weekly Chest In Black Patinated Walnut Wood 6 Drawers

#### Description

Beautiful regency style chest of drawers in black patinated walnut wood. Very good quality, it dates from the 19th century. It is in very good condition. It has 6 drawers (useful dimensions 44 x 22 height 15) with beautiful brass handles. Dimensions in cm 60x 30 height 140 This item is also visible in my store in Belz, in Morbihan in southern Brittany where you can, if you wish, collect it. For the price of delivery, other photos or information, do not hesitate to contact me by email or by phone (simple and fast) at: 06 50 08 97 17

#### 850 EUR

Period : 19th century Condition : Très bon état Material : Wallnut Length : 60 Height : 140 Depth : 30

https://www.proantic.com/en/1479059-regency-weekly-chest-i n-black-patinated-walnut-wood-6-drawers.html