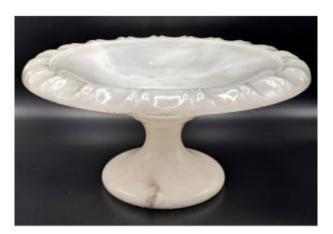

## Large Medici Cup In Alabaster, Mid-20th Century

## 200 EUR

Period : 20th century Condition : Très bon état Material : Alabaster Diameter : 28 cm Height : 14 cm

https://www.proantic.com/en/1479120-large-medici-cup-in-ala baster-mid-20th-century.html

### Description

Beautiful flat bowl on a Medici style pedestal in alabaster, the bowl of which is edged with sculpted gadroons. Finely executed work for this extremely decorative and beautiful sized bowl.