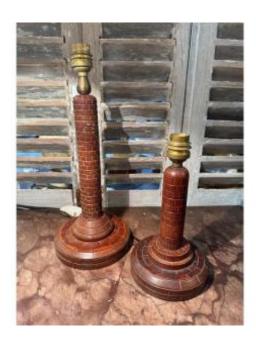

#### Description

Old and original fake pair of carved wooden lamps in the shape of a marine lighthouse Very beautiful execution and originality, one is signed and dated S Tanadel February 1961 In good condition, with working electricity Large size diameter 13.5 cm and height at the socket 30 cm and small diameter 11.5 cm and height at the socket 19 cm Full of charm, nice decorative effect

#### 160 EUR

Signature : S Tanadel Period : 20th century Condition : Très bon état Material : Solid wood Diameter : 13,5 cm Height : 30 cm

https://www.proantic.com/en/1479567-old-fake-pair-of-vintag e-wooden-lamps-in-marine-lighthouse-lamp-signed-mid-20thcentury.html