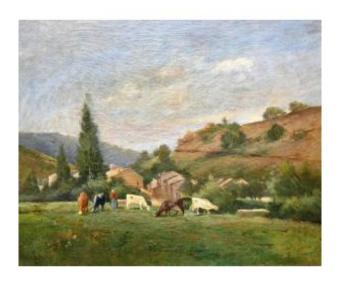

## Landscape With A Cowherd | French School, Late 19th Century

## Description

French school finn XIXth Animated landscape, cowherd Oil on canvas unsigned or signature erased (light traces at the bottom right) On the back of the canvas stamp Tasset and Lothe, rue Fontaine in Paris, active 1887-1889 ca. 38 x 46 cm 50 x 58 cm with the frame (more recent) - Delivery throughout France and Europe (other countries contact me)