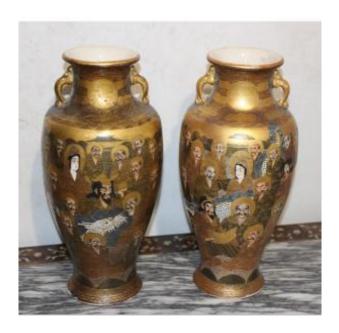

## Pair Of Japanese Satsuma Vases, Meiji Period 19th Century.

950 EUR

Period: 19th century Condition: Bon état Material: Ceramic Height: 37,5 cm

https://www.proantic.com/en/1479814-pair-of-japanese-satsuma-vases-meiji-period-19th-century.html

## Description

Pair of Japanese Satsuma ceramic vases, decorated with Buddhist monks (Kannon and Rakan), with two handles in the shape of a stylized dragon.

Vases from the Meiji period, late 19th century. The vases are in good condition, with only a very small lack at the base of one vase to report (see photo). Dealer