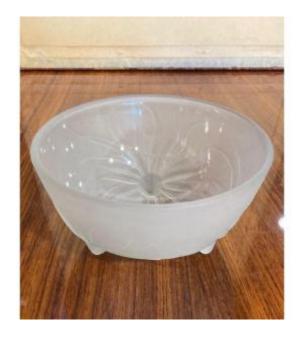

### Description

Old Opalescent Crystal bowl signed ETLING number 23 France. It rests on three feet which are the centers of the three flowers. The opalescence is weak but present. The Verrerie Cristallerie Pâte de verre d' Edmond Etling was founded after the First World War. The store was located in Paris at the Choisy-Le-Roi glassworks. The company did not survive the Second World War and the limited production was therefore entirely carried out in the Art Deco period. Dating 1930 - 1940 Dimension Diameter 13.5 cm Height 7 cm Weight 327 grams In perfect condition no chips, no cracks on the object it will be cleaned and packaged with great care