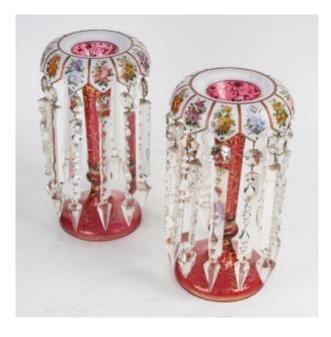

## Description

A magnificent pair of opaline overlay pineapple holders, typical of 19th century Bohemian glassworks. These pieces measure 30 cm in height and are adorned with elegant crystal pendants that catch and reflect the light, adding a touch of refinement. Each pineapple holder features rich hand-painted floral decoration, with colorful and detailed patterns that surround the upper neck, highlighting the exquisite craftsmanship of the period. The red base enhanced with gilding harmoniously completes the ensemble. These objects are a testament to the exceptional know-how of the Bohemian master glassmakers, renowned for their luxurious and sophisticated creations.