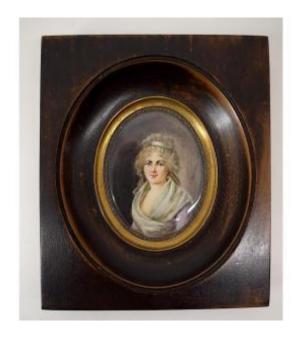

## Miniature Portrait Of Woman Signed To Identify 19th Century Ref1102

150 EUR

Period: 19th century Condition: Bon état Material: Gouache

Length : dimensions avec cadre : 13,5 x 11,5 cm. Width : dimensions miniature à la vue : 7 x 5,5 cm.

## Description

Charming miniature under curved glass representing a portrait of a young woman painted on noble material.

PERIOD: 19th century.

It is signed, signature to be identified.

Beautiful finesse of execution, good condition, pretty patina of the frame which presents some very light wear of use.

Dimensions with frame: 13.5 x 11.5 cm. Dimensions miniature on sight: 7 x 5.5 cm.

Thickness: 1.5 cm. Weight: 102 grams.

SHIPPING:

Dealer

A Coté Antiquités PAINTING, SCULPTURE, FRAMEWORK, GLASSWARE, CERAMIC, COLLECTION OBJECTS