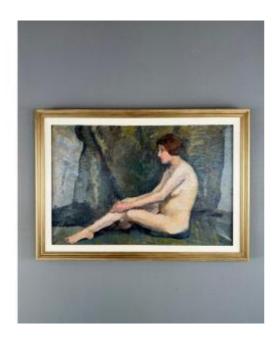

## Oil Painting On Canvas Seated Nude, French School, Early 20th Century

680 EUR

Period: 20th century

Condition : Très bon état Material : Oil painting

Width: 65,5 cm Height: 92,5 cm

## Description

Seated Nude - French School, Early 20th Century

Charming painting depicting a seated female nude, made by an anonymous artist of the French school of the early 20th century. This work exudes a delicate and intimate atmosphere, highlighting the softness of the tones and the subtlety of the shadow work.

o Technique: Oil on canvas

o Dimensions: o Frame: 92.5 x 65.5 cm o Canvas:

79.5 x 53 cm

o Framing: Gilded wooden frame, in excellent

condition.

o General condition: Very good condition, slight cracks consistent with the age of the work.