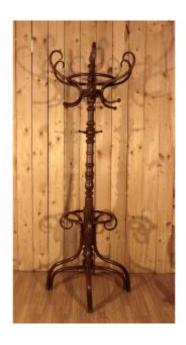

## Parrot Coat Rack By Fischel Style Thonet

### Description

Parrot coat rack made by fischel, model n°2 of the 1890 catalogue. In curved beech, in the thonet style. Fischel wanted to stand out from other manufacturers with a very clearly visible and recognisable turned wood structure. The coat rack is equipped with 6 hat and jacket holders, as well as an umbrella rack on the lower part. This coat rack has remained in remarkable preservation for its beautiful age. A patina of time present which gives it all its charm of yesteryear. No breakage or pitting is present. Original varnish. Neat packaging and adapted to the product.