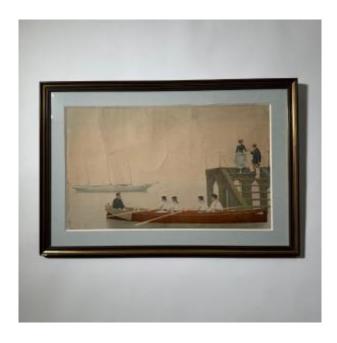

## Color Engraving Depicting Sailors And An Elegant 19th Century Woman

**200 EUR** 

Period: 19th century

Condition: Quelques manques

Material : Paper Width : 83 cm Height : 56,4 cm

Depth: 2,3 cm

https://www.proantic.com/en/1481115-color-engraving-depicting-sailors-and-an-elegant-19th-century-woman.html

## Description

This color engraving depicts an elegant ride by the captain to the annex. We note that the corners of the frame are damaged in places, there are moisture stains and folds on the engraving, and small tears at the top and right. Our photos allow you to appreciate the quality of the work. For the condition, please examine the photos in detail. Feel free to zoom in. The photos are an integral part of the description. Dimensions: - Frame Height: 56.4 cm Width: 83 cm Thickness: 2.3 cm - View Height: 39.5 cm Width: 66 cm A5274