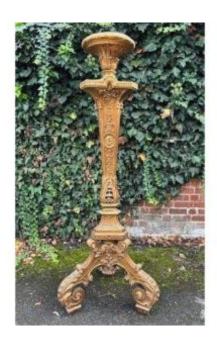

## Description

Large Regency style torchère in gilded wood 19th century

Decorative torchère with openwork stem, decorated with ornaments, scrolls and tassels resting on 3 large scrolled feet.

Dimensions:

Height: 166 cm Width: 62 cm Depth: 56 cm

Torchère in good condition, the gilding is not

original.

French manufacture around 1860-1880

Dealer

Navarro Antiques

Navarro Antiques

Mobile: 0032(0)477552226