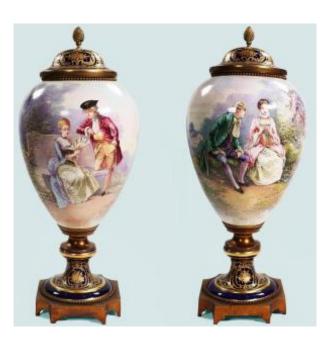

A French Pair Of Vases In The Sèvres Style. Signed Carelle. Late 19th, Early 20th Century

## Description

DescriptionA French pair of vases depicting gallant scenes and landscapes, gilt-bronze mounted. Signed Carelle. Late 19th century, early 20th century.Porcelain and gilt bronze. Decoration with galant scenes and landscapes. Mark: Pseudo Sèvres mark with two intertwined "L"s and an "M" in the center. With "S.....". Signature: Carelle.DimensionsHxLxD 26,57in x 9,65in x 9,65inProveniencePrivate collectionConditionSigns of wear over time, defects. Restorations.