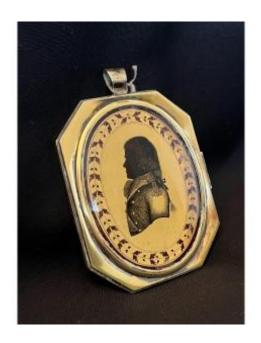

## Miniature: Portrait Of A French Officer In Silhouette, Verre églomisé

## Description

Portrait of a French officer in uniform, probably from the National Guard.

The figure sports a hairstyle typical of the period, with a wig and hair tied in a ponytail. The profile is finely framed by a garland of oak leaves, a classic symbol of authority, strength and military values. This work is made using the verre églomisé technique, consisting of engraving on the inner surface of the glass, giving a refined and luminous finish.

Dimensions: without frame 6.5 x 5 cm Late 18th century (circa 1790-1800)

This type of silhouette portrait was very popular in the late 18th century, due to its refinement and its more affordable cost than painted miniatures. These works often served as personal souvenirs

# Daria Zheludkova

Antiquités et objets d'art

Tel: +33 6 14 98 29 13

81 avenue Kléber

Paris 75016

| or official representations of influential military                                                          |
|--------------------------------------------------------------------------------------------------------------|
| or civilian figures.                                                                                         |
|                                                                                                              |
|                                                                                                              |
|                                                                                                              |
|                                                                                                              |
|                                                                                                              |
|                                                                                                              |
|                                                                                                              |
|                                                                                                              |
|                                                                                                              |
|                                                                                                              |
|                                                                                                              |
|                                                                                                              |
|                                                                                                              |
|                                                                                                              |
|                                                                                                              |
|                                                                                                              |
|                                                                                                              |
|                                                                                                              |
|                                                                                                              |
|                                                                                                              |
|                                                                                                              |
|                                                                                                              |
|                                                                                                              |
|                                                                                                              |
|                                                                                                              |
|                                                                                                              |
|                                                                                                              |
|                                                                                                              |
|                                                                                                              |
|                                                                                                              |
|                                                                                                              |
|                                                                                                              |
|                                                                                                              |
|                                                                                                              |
|                                                                                                              |
|                                                                                                              |
|                                                                                                              |
|                                                                                                              |
|                                                                                                              |
|                                                                                                              |
|                                                                                                              |
|                                                                                                              |
| https://www.proantic.com/en/1482573-miniature-portrait-of-a-french-officer-in-silhouette-verre-eglomise.html |