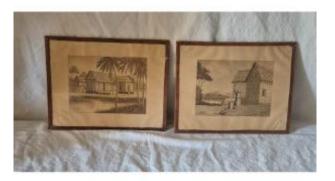

## Two Animated Ink Wash Drawings Madagascar Signed E Robert Early 20th Century

## Description

Guaranteed change of scenery with these two drawings signed E Robert representing lively scenes of daily life in the countryside of Madagascar at the turn of the last century. The somewhat basic frames are made of cardboard and glass framed by leather strips lightly shaped with a marker roller and then glued. They bear on the back the stamp of the artisan framer of Tannanarive with another stamp dated March 1908.