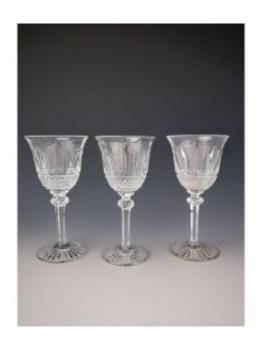

### Description

Set of 3 glasses in perfect condition The Tommy No. 5 Port glass is part of a clear crystal tableware set. It also includes an American water glass No. 1, a water glass No. 2, a wine glass No. 3, a wine glass No. 4, a liqueur glass No. 6, a table tumbler, a champagne flute, a champagne coupe and a water pitcher. From its star-shaped base to the dazzling reflections of the diamond, bevel, line and pearl cuts, Tommy has been timeless since 1928. Its elegant lines adorn the most refined interiors, all the way to the Hall of Mirrors at Versailles. What if the exceptional became an everyday celebration? Height 139 mm Diameter 68 mm Volume 9 cl