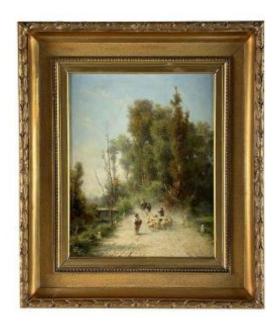

### Description

Silvio Poma Landscape With Shepherds oil on canvas painting depicts a dirt road in the middle of a wooded countryside with farmers grazing a flock of sheep. On the left side of this rural Lombard landscape we find a stream with a small bridge. The signature S. Poma is found in the lower right corner. The painting is on first canvas in good condition within a beautiful coeval gilded pastille frame.

#### 2 500 EUR

Signature: Silvio Poma

Period: 19th century

Condition : Bon état

Material : Oil painting

Width: cm. 57 (35)

Height: cm. 66 (45)

Depth: cm. 7