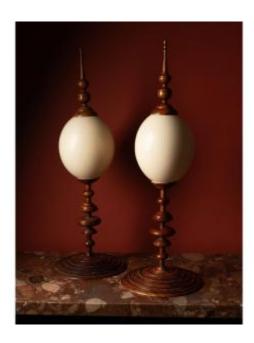

# Pair Of Mounted Ostrich Eggs

### Description

Pair of genuine ostrich eggs mounted on a turned wooden base.

h. 20 in.

Pair of genuine ostrich eggs, mounted on a turned and lacquered wooden base. Prized since the Renaissance as collectible and curious objects, ostrich eggs were sought after for their rarity and exotic appeal. These two specimens are part of this tradition, reflecting the fascination with natural curiosities and the art of display.