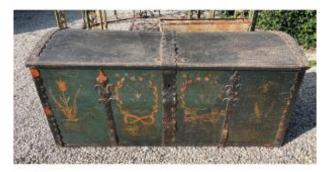

## 17th Century Flemish Painted Chest

## 900 EUR

Period : 17th century Condition : En l'etat Material : Painted wood Width : mt 1,49 Height : cm 67 Depth : cm 66

https://www.proantic.com/en/1484829-17th-century-flemish-p ainted-chest.html

## Description

Flemish painted chest, in solid oak, with worked ironwork, side handles, small interior drawer, on the front are painted tulip flowers with garlands, with initials perhaps of the family, the interior lock is missing, Holland 17th century