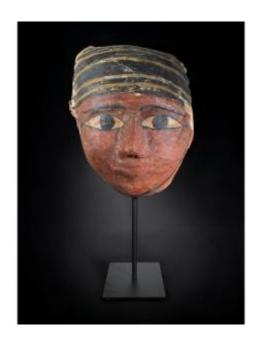

## Original Egyptian Mask In Cartonnage - Ptolemaic Period

9 550 EUR

Period: Before 16th century

Condition : Bon état Material : Oil painting

## Description

An important Egyptian sarcophagus mask from the Ptolemaic period (711-332 BC), made with remarkable artistic skill and historical significance. Material: Made from stuccoed linen textiles (cartonnage) with brightly coloured pigments. Condition: Shows signs of wear consistent with age, but remains largely well preserved, retaining much of its original detail. Provenance: French private collection, guaranteeing its authenticity and historical value. Dimensions: 38 x 30 x 12 cm (mask only) A rare and authentic object, representing the rich funerary traditions of ancient Egypt in the Ptolemaic period.