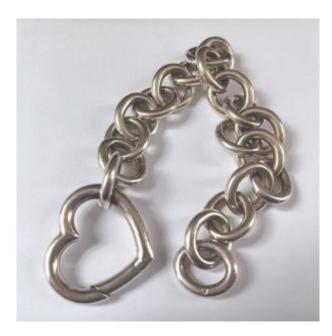

## Description

An iconic piece from the famous Tiffany & Co., an important 925/1000ths sterling silver bracelet with round links, the opening clasp of which takes the shape of a heart. Simple and very chic on the arm, easy to wear in all circumstances. Signed Tiffany & Co + 925 on the base of the heart. Minerva hallmark on the last link. Dimensions: Total length: 20 cm Width of links: 1.1 cm Heart: 2.2 cm x 2.5 cm approximately Weight: 44.41 g approximately Good condition. Very nice appearance of the material. Scratches from use. Please note that I respond to all requests about my objects. If you do not receive any response from me, do not hesitate to check your spam or junk mail. Many other objects to discover in my stand at the antique fairs in which I participate. Follow my gallery to be informed of