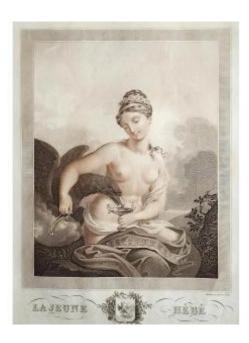

## Hebe Goddess Of Youth Mythological Engraving Empire Period By Bosselman 19th C Etching

380 EUR

Signature : Bosselman Period : 19th century Condition : Bon état Material : Paper Width : 32,5 cm Height : 41 cm

## Description

Young Hebe Engraved and drawn by Bosselman. Stipple engraving on laid paper, proof slightly tinted with sepia. Empire period. 41 x 32.5 cm 16.14 x 12.79 inches Good condition. This works has been restaured by a professional & accurate restaurer. All our old prints are offered in good condition. When necessary, they have been restored by a professional restorer.