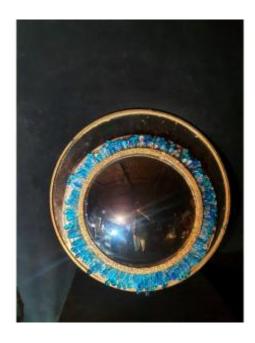

## Large Vintage Convex Witch Mirror, Murano Glass.

## Description

Large vintage witch mirror from the 50s and 60s. Very interesting unique mirror combining a 45 cm convex mirror, exceptional size, and the support of a larger circular mirror of 74 cm. Note the use in the corolla of a set of blue Murano glass beads woven around the witch mirror. Very beautiful decorative effect for this piece which will give in central place a unique and remarkable presence to your interior. Possibility of sending by professional and specialized carrier. Invoice and certificate provided. Very strong fasteners at the back.