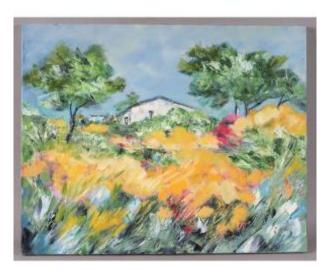

## Landscape Of Provence, Mistral, 81 Cm, Dated: 1991 And Signed, French Provençal Scho

#### Description

Oil painting on canvas, very good condition. Subject: Provencal landscape in the Mistral, very good quality Period: dated 1991 Signed: yes, on the back of the canvas, but scratched and illegible Sizes: the canvas 81 x 65 cm (25 F) Frame: without frame