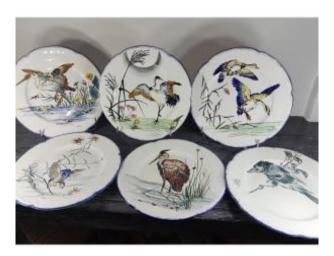

## Creil And Montereau 6 Plates Decorated With Large Birds

## Description

for the famous store of the crystal staircase 6 plates from the Creil and Montereau factory called Rousseau service in collaboration with Félix Bracquemond service manufactured from 1866, stopped in the middle of the 20th and again available to order at the Gien factory the decorations are as follows: pair of geese, the purple heron, the kingfisher, the crane, the pelican and the crow, which has a slight chip on the reverse. each of these pieces are hand painted.