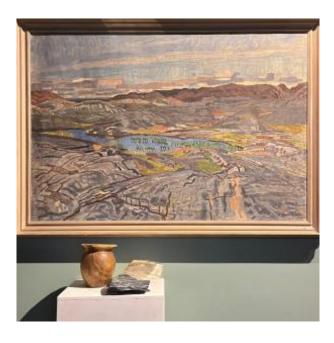

## Description

Swedish landscape, by Franz Timén, 1941. Oil on canvas signed and dated lower right. Originally from Gothenburg, Timén (1883-1968), will be trained in landscape by Carl Wilhemson. He will be part of the Royal Academy. Our large landscape is in perfect condition. The material is light and fluid as is often the case with Timén. Dimensions without frame 65x94.5 cm