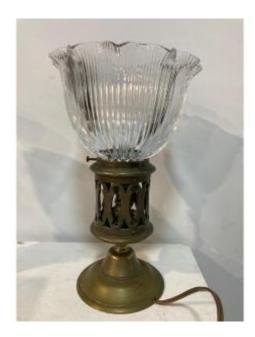

## Holophane Industrial Ceiling Light

150 EUR

Period : 20th century Condition : Bon état

Material: Brass

Width: 16 Depth: 28

https://www.proantic.com/en/1489215-holophane-industrial-c

eiling-light.html

## Description

Very beautiful old industrial holophane Art Deco ceiling light that belonged to the offices of the Bank of France. Its magnificent lampshade is made of ribbed glass and its base is made of brass. Good general condition, no cracks or chips on the lampshade. Slight wear and tear on the surface of the brass base. Dimensions Total height: approximately 28cm Lampshade diameter: approximately 16cm This one is mounted as a table lamp but can be reused as a ceiling light despite a small hole drilled in the base to pass the power supply. Very beautiful decorative object providing beautiful lighting Delivery possible CAREFUL PACKAGING THE PHOTOS ABOVE SERVE AS A **FURTHER DESCRIPTION** 