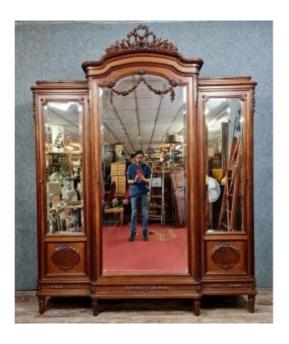

### Description

Louis XVI bookcase with mahogany projection circa 1850 Opening on the front by 3 doors with beveled mirrors 2 are paneled with medallions Upper part topped with an openwork shell The front is decorated with ribboned garlands The shelving and locks are original The lower part is carved with a frieze The whole rests on spindle legs Furniture of very high quality cabinetmaking Dimensions: h257 x 205 x 53