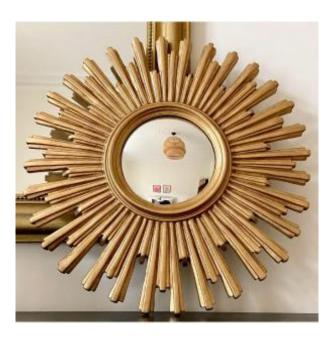

## Description

France, 1970s in the spirit of the 1950s, very pretty witch mirror with a sun-shaped frame in gold composition. The domed glass is typical of the style of these creations.

Good condition. No shock, no lack, no crack. T otal diameter: 54.5 cm. The scale indicator in the last photograph is a small model of a lighter from a brand known to all.