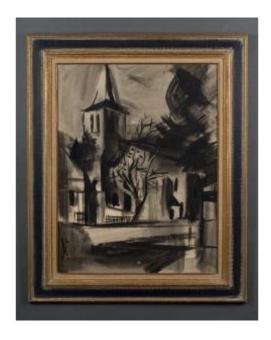

## Ink Charcoal On Paper 20th Century Landscape With Church 1950

Height: 82 cm

1 200 EUR

Period: 20th century

Material : Paper Width : 67 cm

Depth: 2,9 cm

Condition: Etat d'usage

https://www.proantic.com/en/1490378-ink-charcoal-on-paper-

## Description

This modern drawing from the 30s to the 50s does not bear a signature. However, we find a pretty hand, a pretty technique. It has a blackened and gilded wooden frame that goes perfectly with the work. The work is nicely executed with a beautiful touch. We report on the frame wear and scratches, traces as well as minimal shocks in places. Our many photos allow you to appreciate the quality of the object. For the condition, please detail the photos. Do not hesitate to zoom. The photos are an integral part of the description. Dimensions: - Frame Height: 82 cm Thickness: 2.9 cm Width: 67 cm - Drawing Height: 61.5 cm